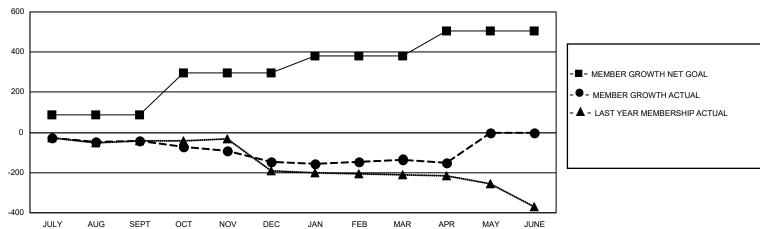

## GOALS AND ACTUAL MEMBERS CUMULATIVE

| DROPPED CLUBS: 4            |     | 155 CLUBS OF 312 ADDED 1 OR MORE | GENDER DISTRIBUTION             |                |       |
|-----------------------------|-----|----------------------------------|---------------------------------|----------------|-------|
|                             |     | NEW MEMBERS                      | MALE                            | 5,733 (73.22%) |       |
| DROPPED MEMBERS             |     |                                  | FEMALE                          | 2,097 (26.78%) |       |
| DECEASED                    | 86  | CLICK HERE FOR CUMULATIVE        | TOTAL FAMILY UNIT MEMBERS       |                | 1,576 |
| CLUB CANCELLED 24 OTHER 461 |     | MEMBERSHIP DATA                  | FAMILY MEMBERS PAYING HALF DUES |                | 797   |
| TOTAL                       | 571 |                                  |                                 |                |       |