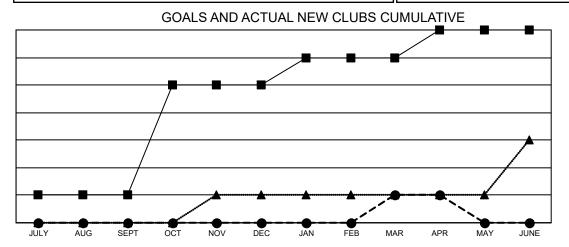

- CURRENT YEAR GOALS FOR NEW CLUBS

CURRENT YEAR ACTUAL NEW CLUBS

▲ - LAST YEAR ACTUAL NEW CLUBS